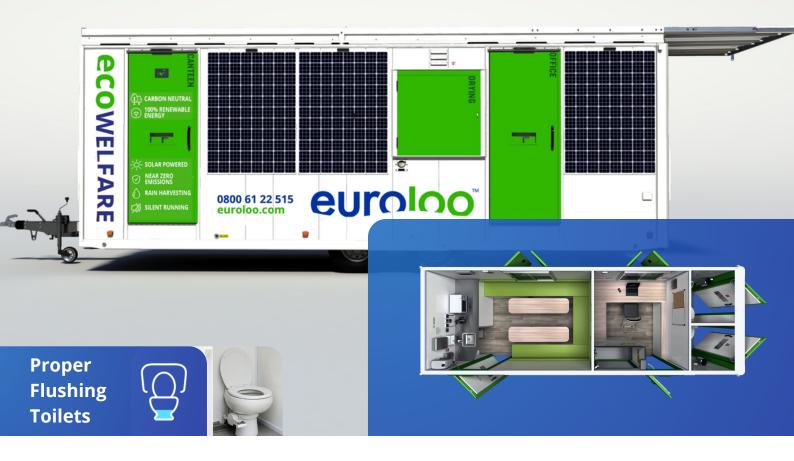

## 24ft ecowelfare - Twin Toilet

Our impressive 24ft welfare units are specially designed to accommodate up to 15 people comfortably. These self-contained units have a spacious canteen, a separate office room, drying compartment, and two proper flushing toilets. These units are a versatile and comprehensive solution for your site welfare needs.

Our ecoWELFARE units provide comfort and great facilities. These units are compact and solar-powered, ensuring uninterrupted operations all year round while minimizing costs. Benefit from emission-free operation, a quiet and calm welfare space, and reduced maintenance hassles, all while contributing to a greener and cleaner environment.

They also feature hygienic no-touch hand dryers, catering-grade stainless steel worktops and fittings, numerous USB ports and plug sockets, and motion sensor lighting to ensure you don't waste energy. Which all adds up to comfort and convenience for your workforce.